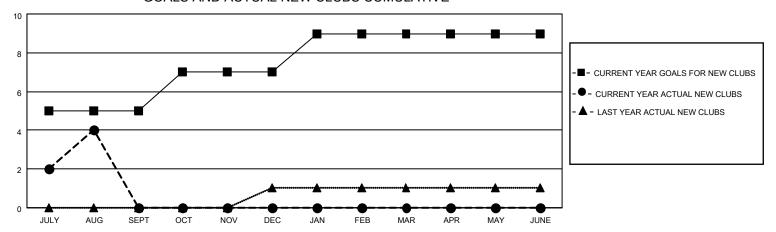

## GOALS AND ACTUAL NEW CLUBS CUMULATIVE

## MONTHLY MEMBERSHIP PROGRESS REPORT

**LOCATION REP OF SRI LANKA** 

District 306 B1

Results as of: 8/31/2021

| Clubs                 |               |           |               | Members               |                       |                         |                                                    |
|-----------------------|---------------|-----------|---------------|-----------------------|-----------------------|-------------------------|----------------------------------------------------|
| RESULTS FOR 2021-2022 |               |           |               | RESULTS FOR 2021-2022 |                       |                         |                                                    |
| QUARTER               | NEW CLUB GOAL | NEW CLUBS | DROPPED CLUBS | QUARTER MEMB          | ER GROWTH NET<br>GOAL | MEMBER GROWTH<br>ACTUAL | DROPPED<br>MEMBERS ACTUAL<br>(including transfers) |
| JULY/AUG/SEPT         | 5             | 4         | 0             | JULY/AUG/SEPT         | 40                    | 165                     | 23                                                 |
| OCT/NOV/DEC           | 2             | 0         | 0             | OCT/NOV/DEC           | 60                    | 0                       | 0                                                  |
| JAN/FEB/MAR           | 2             | 0         | 0             | JAN/FEB/MAR           | 80                    | 0                       | 0                                                  |
| APR/MAY/JUNE          | 0             | 0         | 0             | APR/MAY/JUNE          | 50                    | 0                       | 0                                                  |