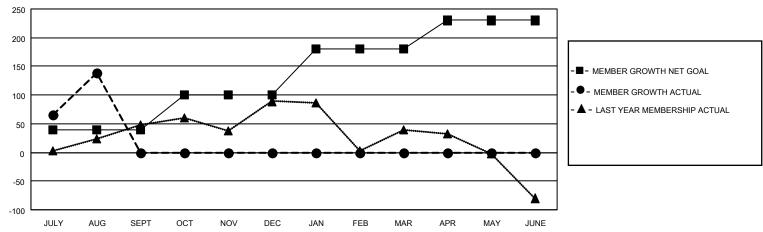

## GOALS AND ACTUAL MEMBERS CUMULATIVE

| DROPPED CLUBS: 0 |    | 16 CLUBS OF 89 ADDED 1 OR<br>MORE NEW MEMBERS | GENDER DISTRIBUTION                 |                |  |
|------------------|----|-----------------------------------------------|-------------------------------------|----------------|--|
|                  |    | NOTE NEW WEIWIDENS                            | MALE                                | 1,945 (76.64%) |  |
|                  |    |                                               | FEMALE                              | 593 (23.36%)   |  |
| DROPPED MEMBERS  |    |                                               | NON BINARY                          | 0 (0.00%)      |  |
|                  | _  |                                               | PREFER NOT TO ANSWER                | 0 (0.00%)      |  |
| DECEASED         | 3  |                                               |                                     |                |  |
| CLUB CANCELLED   | 0  | CLICK HERE FOR CUMULATIVE                     | TOTAL FAMILY UNIT MEMBERS           | 832            |  |
| OTHER            | 20 | MEMBERSHIP DATA                               |                                     |                |  |
| TOTAL            | 23 |                                               | FAMILY MEMBERS PAYING HALF DUES 452 |                |  |
|                  |    |                                               |                                     |                |  |

## MONTHLY MEMBERSHIP PROGRESS REPORT

**LOCATION REP OF SRI LANKA** 

District 306 B1

Results as of: 8/31/2021

| Clubs                 |               |           |               | Members               |                       |                         |                                                    |
|-----------------------|---------------|-----------|---------------|-----------------------|-----------------------|-------------------------|----------------------------------------------------|
| RESULTS FOR 2021-2022 |               |           |               | RESULTS FOR 2021-2022 |                       |                         |                                                    |
| QUARTER               | NEW CLUB GOAL | NEW CLUBS | DROPPED CLUBS | QUARTER MEMB          | ER GROWTH NET<br>GOAL | MEMBER GROWTH<br>ACTUAL | DROPPED<br>MEMBERS ACTUAL<br>(including transfers) |
| JULY/AUG/SEPT         | 5             | 4         | 0             | JULY/AUG/SEPT         | 40                    | 165                     | 23                                                 |
| OCT/NOV/DEC           | 2             | 0         | 0             | OCT/NOV/DEC           | 60                    | 0                       | 0                                                  |
| JAN/FEB/MAR           | 2             | 0         | 0             | JAN/FEB/MAR           | 80                    | 0                       | 0                                                  |
| APR/MAY/JUNE          | 0             | 0         | 0             | APR/MAY/JUNE          | 50                    | 0                       | 0                                                  |